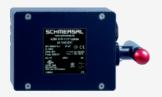

## **AZM 415-02/11ZPKTEI 24VAC/DC**

- Adjustable ball latch to 400 N
- 2 switches in one enclosure
- Problem-free opening of stressed doors by means of bell-crank system
- Ex version available
- Manual release
- Emergency exit
- 172 mm x 100 mm x 80 mm
- Metal enclosure
- Interlock with protection against incorrect locking.
- Robust design
- Long life
- 2 cable entries M 20 x 1.5
- Cut clamp termination