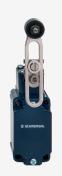

## Z4V7H 335-02Z

- Snap action with constant contact pressure up to switching point
- 1 Cable entry M 20 x 1.5
- Metal enclosure
- Wide range of alternative actuators
- Good resistance to oil and petroleum spirit
- 40,5 mm x 76 mm x 38 mm
- Actuator heads can be repositioned by 4 x 90°
- only for positioning tasks
- Design to EN 50041