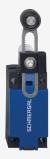

## **DATASHEET**

## PS316-T02-N300

- Quick connection technology as connection terminals rotated by 45°
- cable entry 1 x M20 x 1,5
- thermoplastic enclosure with foldable latching cover
- Simple and quick to adjust the control elements by 45°.
- Design to EN 50041
- Lever angle adjustable in 15° steps
- length adjustable in 2 mm steps
- LED version available