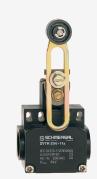

## TV7H 256-11Z-M20

- 2 cable entries M 20 x 1.5
- Mounting details to EN 50047
- Thermoplastic enclosure
- Double-insulated
- 58 mm x 50,5 mm x 31 mm
- Good resistance to oil and petroleum spirit
- Wide range of alternative actuators
- Actuator heads can be repositioned by 4 x 90°
- only for positioning tasks
- Lever angle adjustable in 10° steps