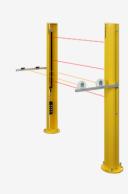

## **MUT-SET-L-SG-01**

- Plug and play solution for muting applications
- Reduced mounting and wiring times
- Easy wiring with MCU-02 only one cable to the control cabinet
- One part number for all components
- Muting set L-Version mounting at SG5/SG6, set complete with 2 muting sensors, MCU-02, mounting and cable