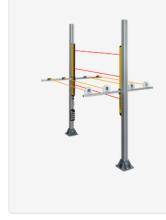

## MUT-SET-T-02

- Plug and play solution for muting applications
- Reduced mounting and wiring times
- Easy wiring with MCU-02 only one cable to the control cabinet
- One part number for all components
- Muting set T-Version mounting at sensor profiles, set complete with 4 muting sensors, MCU-02, mounting and cable