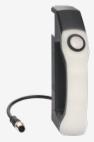

## DHS-U1-BKWH-LST8-0.25-RGB-LT

- With door handle lighting and illuminated push-button
- Connecting cable with connector M12, 8-pole, 0.25 m
- Protection class IP65 / IP67
- Machine status directly recognisable on the door handle
- Door handle in an ergonomical design
- Can be combined with solenoid interlock AZM40 or safety sensor RSS260
- Can also be used without safety switchgear device
- For left or right hinged safety guards