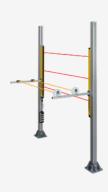

## **MUT-SET-L-02**

- Plug and play solution for muting applications
- Reduced mounting and wiring times
- Easy wiring with MCU-02 only one cable to the control cabinet
- One part number for all components
- Muting set L-Version mounting at sensor profiles, set complete wit 2 muting sensors, MCU-02, mounting and cable