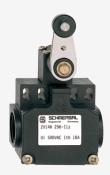

## **ZV14H 256-11Z**

- 2 cable entries M 20 x 1.5
- Snap action with constant contact pressure up to switching point
- Mounting details to EN 50047
- Thermoplastic enclosure
- Double-insulated
- 58 mm x 50.5 mm x 31 mm
- Good resistance to oil and petroleum spirit
- Wide range of alternative actuators
- Actuator heads can be repositioned by 4 x 90°
- Lever angle adjustable in 10° steps