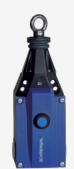

## ZQ 900 ST-AS

- AS-Interface M12 connector, bottom, can be rotated
- Metal enclosure
- one-side operation / wire up to 75 m long
- Release push button
- Position indicator
- Robust design
- Twisting of towing eye not possible
- External watertight collar
- wire pull and breakage detection
- Integrated AS-Interface
- Suitable for AS-i Power24