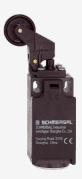

## **T4K 236-11ZUE**

- slim design
- 1 Cable entry M 20 x 1.5
- Thermoplastic enclosure
- Good resistance to oil and petroleum spirit
- Wide range of alternative actuators
- 30 mm x 58,5 mm x 30 mm
- Double-insulated
- Mounting details to EN 50047
- Actuator heads can be repositioned by 4 x 90°
- Actuation from bottom parallel to the switch, therefore only suitable for small housings.