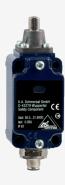

## **TR 335 ST-AS**

- AS-Interface M12 connector
- Metal enclosure
- Wide range of alternative actuators
- Good resistance to oil and petroleum spirit
- 40,5 mm x 96 mm x 38 mm
- Actuator heads can be repositioned by 4 x 90°
- Mounting details to EN 50047
- AS-Interface LED and status display
- Integrated AS-Interface
- Suitable for AS-i Power24