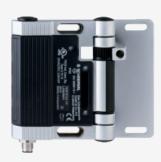

## **TESF/S/ST24.1/0**

- 1 cable entries M 16 x 1.5
- with fixed switching angle
- 1 connector M12, 8-pole
- Metal enclosure
- Good resistance to oil and petroleum spirit
- For left or right hinged doors
- 141 mm x 115 mm x 21,5 mm
- Simple mounting, suitable for all conventional profile systems (30 ... 60 mm)