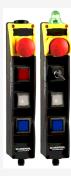

## BDF200-ST1-AS-NH-SWS20S1-LTYE-DTWH-G24

- Integrated AS-Interface
- with connector plug M12 bottom
- Pos 1: E-STOP
- Pos 2: Key selector switch, 2 positions, key removable position 0
- Pos 3: YELLOW illuminated pushbutton
- Pos 4: WHITE pushbutton
- Indicator lamp G24 on top
- slender shock-proof thermoplastic enclosure
- to be installed at an ergonomic favourable position
- to be fitted to commercial-off-the-shelf aluminium profiles