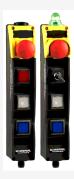

## BDF200-FB-NHK-SWS20-WS30-LTWH-G24

- integrated FB interface for connection to the Safety-Field-Box SFB
- Pos 1: E-STOP with protective collar
- Pos 2: Key selector switch, 2 positions
- Pos 3: Selector switch, 3 positions
- Pos 4: WHITE illuminated pushbutton
- Indicator lamp G24 on top
- slender shock-proof thermoplastic enclosure
- to be installed at an ergonomic favourable position
- to be fitted to commercial-off-the-shelf aluminium profiles
- E-STOP with electronic OSSDs