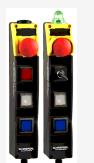

## **BDF200-ST1-AS-NHK-LTWH-LTGN-LTWH**

- Integrated AS-Interface
- with connector plug M12 bottom
- Pos 1: E-STOP with protective collar
- Pos 2: WHITE illuminated pushbutton
- Pos 3: GREEN illuminated pushbutton
- Pos 4: WHITE illuminated pushbutton
- slender shock-proof thermoplastic enclosure
- to be installed at an ergonomic favourable position
- to be fitted to commercial-off-the-shelf aluminium profiles