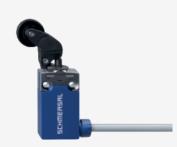

## PS116-Z11-LR200-K250

- Pre-wired cable right, 2 m
- Snap action 1 Normally open contact (NO) / 1 Opener (NC)
- Quick connection technology as connection terminals rotated by 45°
- cable entry 1 x M20 x 1,5
- Thermoplastic enclosure
- Symmetric enclosure
- Protection class IP66, IP67
- Actuator heads can be repositioned by 8 x 45°