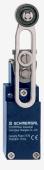

## TV7H 235-02ZH

- 1 Cable entry M 20 x 1.5
- Metal enclosure
- Wide range of alternative actuators
- Good resistance to oil and petroleum spirit
- 30 mm x 63,5 mm x 30 mm
- Actuator heads can be repositioned by 4 x 90°
- Mounting details to EN 50047
- only for positioning tasks
- Lever angle adjustable in 10° steps