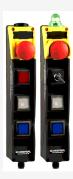

## BDF200-FB-NH-LT-LT-LT-2875

- integrated FB interface for connection to the Safety-Field-Box SFB
- Pos 1: E-STOP
- Pos 2: illuminated pushbutton 2875 with changeable colors
- Pos 3: illuminated pushbutton 2875 with changeable colors
- Pos 4: illuminated pushbutton 2875 with changeable colors
- slender shock-proof thermoplastic enclosure
- to be installed at an ergonomic favourable position
- to be fitted to commercial-off-the-shelf aluminium profiles
- E-STOP with electronic OSSDs