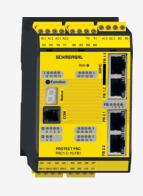

## DATASHEET

## PSC1-C-10-FB1-ECFS

- Memory card
- Device in safety fieldbus networks
- integrated SD-Bus-Gateway
- Modular expansion with up to 64 inputs / outputs
- 4 safe 2 A pp-switching semiconductor outputs, switchable to 2 safe p- / n-switching semiconductor outputs
- 14 safe inputs on the base module
- 2 Signalling outputs
- 2 safety relay contacts