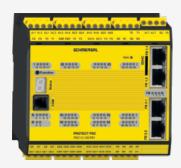

## **DATASHEET**

## **PSC1-C-100-FB1-MT**

- Memory card
- Expandable with safe remote IO modules
- Safe cross communication between up to 4 master controllers
- conversion of the field bus protocols by software
- integrated SD-Bus-Gateway
- Modularly expandable to up to 272 safe inputs / outputs
- Safe spindle monitoring To EN 61800-5-2 (Safe Drive Monitoring) for up to 12 spindles
- 4 safe 2 A pp-switching semiconductor outputs, switchable to 2 safe p- / n-switching semiconductor outputs
- 14 safe inputs on the base module
- 20 switchable, safe inputs / outputs
- 6 Signalling outputs
- 2 safety relay contacts