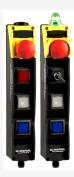

## **BDF200-ST1-AS-NHK-LMRD-LTWH-LTGN**

- Integrated AS-Interface
- with connector plug M12 bottom
- Pos 1: E-STOP with protective collar
- Pos 2: RED signal light
- Pos 3: WHITE illuminated pushbutton
- Pos 4: GREEN illuminated pushbutton
- slender shock-proof thermoplastic enclosure
- to be installed at an ergonomic favourable position
- to be fitted to commercial-off-the-shelf aluminium profiles