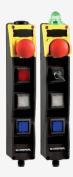

## **BDF200-SD-NH-LTBU-LMGN-LMRD**

- integrated SD interface for use in SD interface systems
- Pos 1: E-STOP
- Pos 2: BLUE illuminated pushbutton
- Pos 3: GREEN illuminated pushbutton
- Pos 4: RED signal light
- slender shock-proof thermoplastic enclosure
- to be installed at an ergonomic favourable position
- to be fitted to commercial-off-the-shelf aluminium profiles
- E-STOP with electronic OSSDs