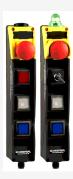

## BDF200-FB-NHK-LT-LT-2875

- integrated FB interface for connection to the Safety-Field-Box SFB
- Pos 1: E-STOP with protective collar
- Pos 2: illuminated pushbutton 2875 with changeable colors
- Pos 3: illuminated pushbutton 2875 with changeable colors
- Pos 4: illuminated pushbutton 2875 with changeable colors
- slender shock-proof thermoplastic enclosure
- to be installed at an ergonomic favourable position
- to be fitted to commercial-off-the-shelf aluminium profiles
- E-STOP with electronic OSSDs