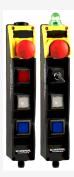

## **BDF200-ST1-AS-NH-SWS20-LTWH-LTBU**

- with connector plug M12 bottom
- Integrated AS-Interface
- Pos 1: E-STOP
- Pos 3: WHITE illuminated pushbutton
- Pos 2: Key selector switch, 2 positions
- Pos 4: BLUE illuminated pushbutton
- slender shock-proof thermoplastic enclosure
- to be installed at an ergonomic favourable position
- to be fitted to commercial-off-the-shelf aluminium profiles