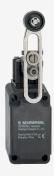

## T4V7H 336-02Z-2079-2

- 1 Cable entry M 20 x 1.5
- Lever length infinitely adjustable
- Also available with large rubber roller and fixed lever
- Lever angle adjustable in 10° steps
- Design to EN 50041
- Thermoplastic enclosure
- only for positioning tasks
- Double-insulated
- suitable for elevators
- Good resistance to oil and petroleum spirit
- Wide range of alternative actuators
- Actuator heads can be repositioned by 4 x 90°