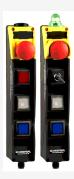

## BDF200-ST1-AS-NH-SWS20S1-LTWH-LTBU

- Integrated AS-Interface
- with connector plug M12 bottom
- Pos 1: E-STOP
- Pos 2: Key selector switch, 2 positions, key removable position 0
- Pos 3: WHITE illuminated pushbutton
- Pos 4: BLUE illuminated pushbutton
- slender shock-proof thermoplastic enclosure
- to be installed at an ergonomic favourable position
- to be fitted to commercial-off-the-shelf aluminium profiles