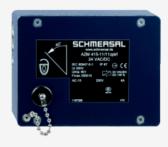

## **AZM 415-11/11ZPKF 24VAC/DC**

- Adjustable ball latch to 400 N
- 2 switches in one enclosure
- Problem-free opening of stressed doors by means of bell-crank system
- Ex version available
- Manual release
- 141 mm x 100 mm x 56,5 mm
- Metal enclosure
- Interlock with protection against incorrect locking.
- Robust design
- · Long life
- 2 cable entries M 20 x 1.5
- Cut clamp termination