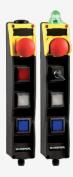

## BDF200-ST1-AS-NHK-SWS20S2-LTBU-LTGN

- Pos 1: E-STOP with protective collar
- Integrated AS-Interface
- with connector plug M12 bottom
- Pos 2: Key selector switch, 2 positions, key removable position 0
- Pos 3: BLUE illuminated pushbutton
- Pos 4: GREEN illuminated pushbutton
- slender shock-proof thermoplastic enclosure
- to be installed at an ergonomic favourable position
- to be fitted to commercial-off-the-shelf aluminium profiles