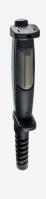

## ZSD6/O.LTG

- 3 levels OFF-ON-OFF
- Thermoplastic enclosure
- 1 Cable entry M 20 x 1.5
- Good resistance to oil and petroleum spirit
- Particularly fit for robot applications in accordance with the ANSI Robotics Standard
- The redundant contact configuration enables signal processing using conventional safety relay modules
- Contacts do not close upon reset (level 3 -> level 1)