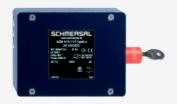

## **AZM 415-02/11XPKRS 24VAC/DC**

- Adjustable ball latch to 400 N
- Problem-free opening of stressed doors by means of bell-crank system
- 2 switches in one enclosure
- Ex version available
- Manual release
- 160 mm x 100 mm x 46,5 mm
- Metal enclosure
- Interlock with protection against incorrect locking.
- Robust design
- · Long life
- 2 cable entries M 20 x 1.5
- Cut clamp termination