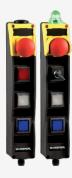

## BDF200-FB-NHK-SWS20-LT-LT-2875

- integrated FB interface for connection to the Safety-Field-Box SFB
- Pos 1: E-STOP with protective collar
- Pos 2: Key selector switch, 2 positions
- Pos 3: illuminated pushbutton 2875 with changeable colors
- Pos 4: illuminated pushbutton 2875 with changeable colors
- slender shock-proof thermoplastic enclosure
- to be installed at an ergonomic favourable position
- to be fitted to commercial-off-the-shelf aluminium profiles
- E-STOP with electronic OSSDs