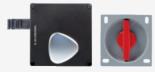

## **AZ/AZM201-B30-RTAG2P25**

- One-hand emergency exit, even in de-energised condition
- · Actuator for hinged guards
- Easy and intuitive operation
- No risk of injury from protruding actuator
- No supplementary door handles required
- Does not protrude into the door opening