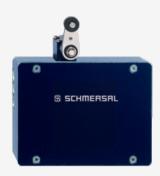

## **AZM 415-11/11ZPKA14H 24VA/C/DC**

- Adjustable ball latch to 400 N
- Problem-free opening of stressed doors by means of bell-crank system
- Two switches with separate actuators
- Suitable for Control Category 4
- The condition of the guard device can be scanned
- Spring-loaded actuators
- 130 mm x 144 mm x 56 mm
- Metal enclosure
- Interlock with protection against incorrect locking.
- Robust design
- · Long life
- 2 cable entries M 20 x 1.5
- Cut clamp termination