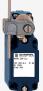

## MV9H 330-11Y-U90-M20

- Metal enclosure
- Long life
- 40 mm x 76 mm x 40 mm (basic component)
- Suitable for low actuating speeds
- 1 Cable entry M 20 x 1.5
- free of silicon
- proved in power station applications
- Actuator head can be repositioned in steps 4 x 90°
- Continuous adjustment of lever position 360°
- Lever can be transposed by 180°
- Steel rod