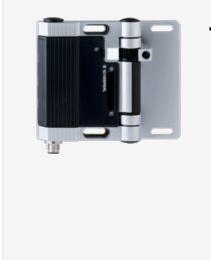

## TESF/S/ST24.2/180

- 1 cable entries M 16 x 1.5
- with fixed switching angle
- 1 connector M12, 8-pole
- Metal enclosure
- Good resistance to oil and petroleum spirit
- For left or right hinged doors
- 141 mm x 115 mm x 21,5 mm
- Simple mounting, suitable for all conventional profile systems (30 ... 60 mm)