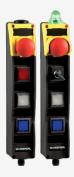

## BDF200-ST1-AS-NH-SWT20-LT-LT-2875

- Integrated AS-Interface
- with connector plug M12 bottom
- Pos 1: E-STOP
- Pos 2: Key selector switch, 2 positions
- Pos 3: illuminated pushbutton 2875 with changeable colors
- Pos 4: illuminated pushbutton 2875 with changeable colors
- slender shock-proof thermoplastic enclosure
- to be installed at an ergonomic favourable position
- to be fitted to commercial-off-the-shelf aluminium profiles