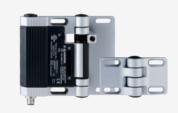

## TESF/ST24.2/180

- 1 cable entries M 16 x 1.5
- with fixed switching angle
- 1 connector M12, 8-pole
- Metal enclosure
- Good resistance to oil and petroleum spirit
- For left or right hinged doors
- 141 mm x 115 mm x 21,5 mm
- Simple mounting, suitable for all conventional profile systems (30 ... 60 mm)