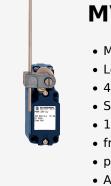

## MV9H 330-11Y-U180-M20

- Metal enclosure
- Long life
- 40 mm x 76 mm x 40 mm ( basic component)
- Suitable for low actuating speeds
- 1 Cable entry M 20 x 1.5
- free of silicon
- proved in power station applications
- Actuator head can be repositioned in steps 4 x 90°
- Continuous adjustment of lever position 360°
- Lever can be transposed by 180°
- Steel rod