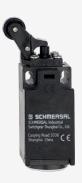

## T3K 236-20Z

- 1 Cable entry M 20 x 1.5
- Thermoplastic enclosure
- Good resistance to oil and petroleum spirit
- Wide range of alternative actuators
- 30 mm x 58,5 mm x 30 mm
- Actuation from bottom parallel to the switch, therefore only suitable for small housings.
- Double-insulated
- Mounting details to EN 50047
- Actuator heads can be repositioned by 4 x 90°