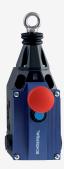

## **ZQ 900-04N**

- 3 cable entries M 20 x 1.5
- Metal enclosure
- one-side operation / wire up to 75 m long
- Release push button
- Position indicator
- Robust design
- Large wiring compartment
- Twisting of towing eye not possible
- External watertight collar
- wire pull and breakage detection