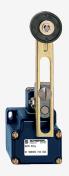

## **UV7H 431Y**

- Metal enclosure
- 1 Contact
- 62 mm x 58 mm x 50 mm (basic component)
- Switching points and contact function adjustable
- 1 Cable entry M 20 x 1.5
- Actuator head can be repositioned in steps 4 x 90°
- Continuous adjustment of lever position 360°
- Lever can be transposed by 180°