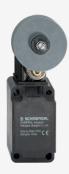

## **DATASHEET**

## T4VH 336-02Z-1058

- 1 Cable entry M 20 x 1.5
- Also available with large rubber roller
- Lever angle adjustable in 10° steps
- Design to EN 50041
- Thermoplastic enclosure
- suitable for elevators
- Double-insulated
- Good resistance to oil and petroleum spirit
- Wide range of alternative actuators
- Actuator heads can be repositioned by 4 x 90°