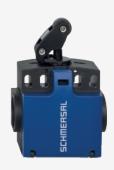

## PS226-Z11-K200

- $\bullet$  Quick connection technology as connection terminals rotated by  $45^{\circ}$
- cable entry 1 x M20 x 1,5
- thermoplastic enclosure with foldable latching cover
- Simple and quick to adjust the control elements by 45°.
- cable entry 2 x M20 x 1,5
- Design to EN 50047
- LED version available