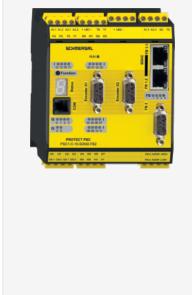

## PSC1-C-10-SDM2-FB2-PBPS

- Memory card
- Device in safety fieldbus networks
- integrated SD-Bus-Gateway
- Safe drive monitoring according to EN 61800-5-2 (SDM Safe Drive Monitoring) for up to 2 axes
- Modular expansion with up to 64 inputs / outputs
- 4 safe 2 A pp-switching semiconductor outputs, switchable to 2 safe p- / n-switching semiconductor outputs
- 14 safe inputs on the base module
- 2 Signalling outputs
- 2 safety relay contacts