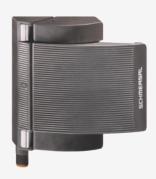

## **BNS-B20-12ZG-R**

- Pre-wired cable
- Thermoplastic enclosure
- Non-contact safety switch
- Does not protrude into the door opening
- 119,5 mm x 140 mm x 43,3 mm
- Substitutes door-handle and safety switch, no further door fittings required
- Modern and symmetric design
- Tamper-proof because of integral coded safety sensor
- Ergonomic operation
- Suitable for hinged and sliding guards
- No protruding actuator
- Simple mounting with 4 Screws