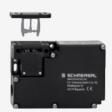

## AZM 161SK-12/12RIT-024-B1

- Emergency exit, lateral
- 1 Cable entry M 20 x 1.5
- Screw connection
- Manual release
- Compact design
- Interlock with protection against incorrect locking.
- · Individual coding
- Coding level "High" according to ISO 14119
- Double-insulated
- · High holding force
- Long life
- 130 mm x 90 mm x 30 mm
- Particularly suitable for sliding doors