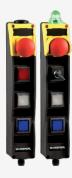

## **BDF200-ST1-AS-NHK-LMRD-LTWH-LTGN**

- Integrated AS-Interface
- with connector plug M12 bottom
- Pos 1: E-STOP with protective collar
- Pos 2: RED signal light
- Pos 3: WHITE illuminated pushbutton
- Pos 4: GREEN illuminated pushbutton
- slender shock-proof thermoplastic enclosure
- to be installed at an ergonomic favourable position
- to be fitted to commercial-off-the-shelf aluminium profiles