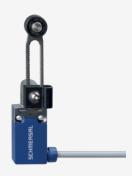

## PS116-T12-LR200-N200

- Pre-wired cable right, 2 m
- Slow action 1 Normally open contact (NO) / 2 Opener (NC)
- Quick connection technology as connection terminals rotated by 45°
- cable entry 1 x M20 x 1,5
- Thermoplastic enclosure
- With plastic roller
- length adjustable in 2 mm steps
- Lever angle adjustable in 15° steps
- Actuator heads can be repositioned by 8 x 45°