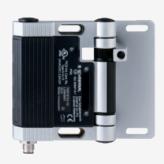

## **TESFA/S/ST24.2/0**

- 1 cable entries M 16 x 1.5
- with fixed switching angle
- 1 connector M12, 8-pole
- Metal enclosure
- Good resistance to oil and petroleum spirit
- For left or right hinged doors
- 141 mm x 115 mm x 21,5 mm
- Simple mounting, suitable for all conventional profile systems (30 ... 60 mm)